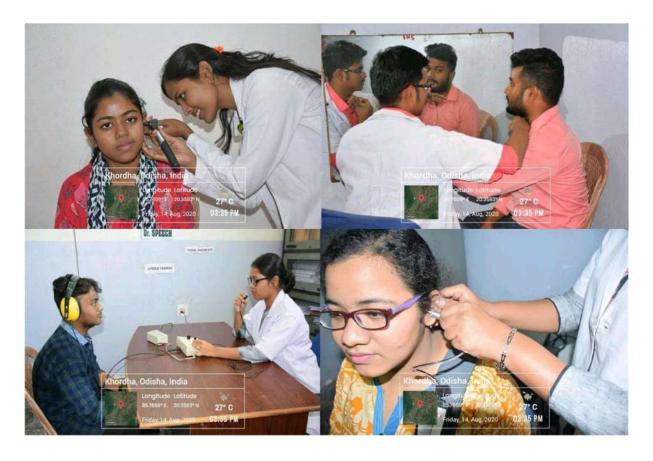

ubaneswar – 751015, Ph.:0674-2553640, 2550054 Campus: Chandaka, Bhubaneswar, Khordha, Odisha, pin: 754005, E-mail:ihsbbsr@margdarsi.org, web: www.ihsindia.org

### Urban Health Center for students training facility





(A Unit of Margdarsi)

Office: N-2/41, I.R.C Village, Nayapalli, Bhubaneswar – 751015, Ph.:0674-2553640, 2550054 Campus: Chandaka, Bhubaneswar, Khordha, Odisha, pin: 754005, E-mail:ihsbbsr@margdarsi.org, web: www.ihsindia.org

#### **Urban Health Center for students training facility**





(A Unit of Margdarsi)

Office: N-2/41, I.R.C Village, Nayapalli, Bhubaneswar – 751015, Ph.:0674-2553640, 2550054 Campus: Chandaka, Bhubaneswar, Khordha, Odisha, pin: 754005, E-mail:ihsbbsr@margdarsi.org, web: www.ihsindia.org

#### **Rural Health Center for students training facility**







(A Unit of Margdarsi)

Office: N-2/41, I.R.C Village, Nayapalli, Bhubaneswar – 751015, Ph.:0674-2553640, 2550054 Campus: Chandaka, Bhubaneswar, Khordha, Odisha, pin: 754005, E-mail:ihsbbsr@margdarsi.org, web: www.ihsindia.org

#### **Rural Health Center for students training facility**







(A Unit of Margdarsi)

Office: N-2/41, I.R.C Village, Nayapalli, Bhubaneswar – 751015, Ph.:0674-2553640, 2550054 Campus: Chandaka, Bhubaneswar, Khordha, Odisha, pin: 754005, E-mail:ihsbbsr@margdarsi.org, web: www.ihsindia.org

#### **Rural Health Center for students training facility**