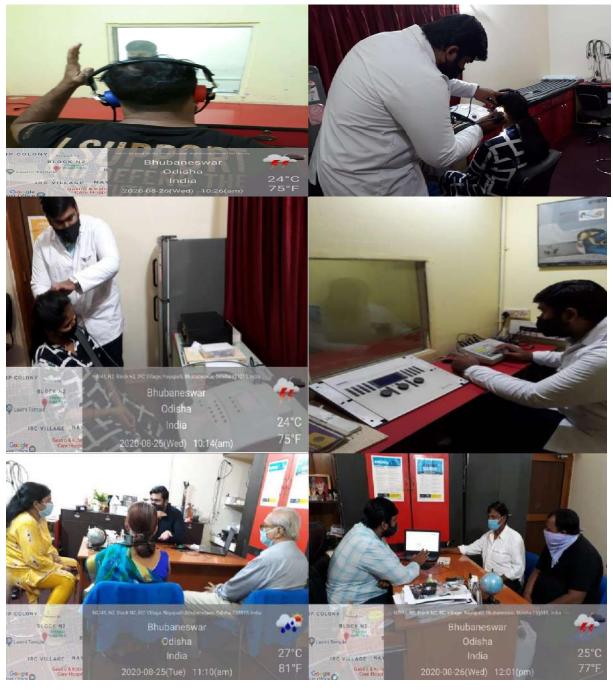

#### **Rural Health Center for students training facility**

(A Unit of Margdarsi)

Office: N-2/41, I.R.C Village, Nayapalli, Bhubaneswar – 751015, Ph.:0674-2553640, 2550054 Campus: Chandaka, Bhubaneswar, Khordha, Odisha, pin: 754005, E-mail:ihsbbsr@margdarsi.org, web: www.ihsindia.org