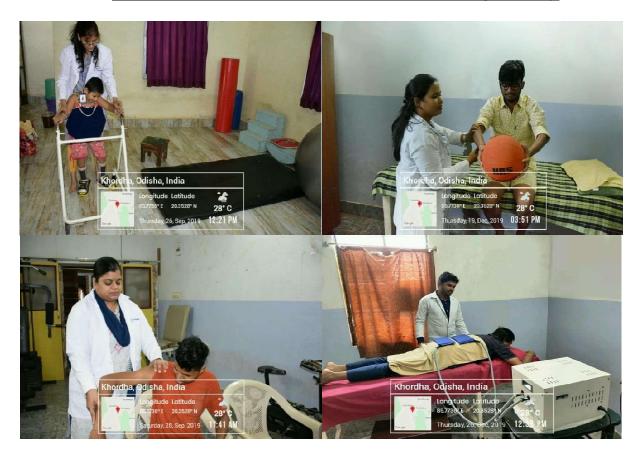

#### **Rural Health Center for students training facility**

(A Unit of Margdarsi)

Office: N-2/41, I.R.C Village, Nayapalli, Bhubaneswar – 751015, Ph.:0674-2553640, 2550054 Campus: Chandaka, Bhubaneswar, Khordha, Odisha, pin: 754005, E-mail:ihsbbsr@margdarsi.org, web: www.ihsindia.org

#### **Rural Health Center for students training facility**